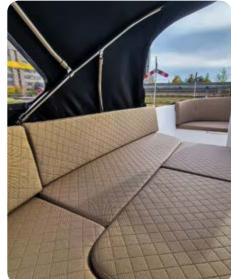

# Trident 520 CLASSIC

20 m 2,05 m max. 6 50 hp C 350 kg

Trident 520 CLASSIC was designed for peaceful boating in nature. Thanks to its stability and space, the boat is ideal for outings with friends or family. The decorative rope fixed around the hull gives the boat a unique character, and the Vendeck teak applied to the deck sets it apart from other boats of the same class. Tailor-made sprayhood and port cover appropriately protect against rain and other external factors, while allowing the boat to be quickly and easily prepared for the cruise, as soon as you arrive at the marina.

hull

The upholstery fabric is designed specifically for the yacht and outdoor industry. The reliability of this product in difficult weather conditions is ensured by a special protective coating, thanks to which the material is resistant to sun stains and sea water. An effective protective system against mold and fungi is provided by an antibacterial and antifungal additive. High abrasion class, confirmed by tests, is a guarantee of comfort of use for many years.