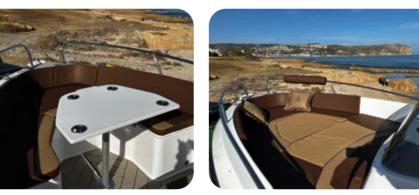

# Trident 480 OPEN

105 ---

(44.1 kW)

CE

С

350 kg

Trident 480 OPEN is a boat for full-day trips. A distinctive feature of the vessel is the open deck which provides freedom of movement and incredible buoyancy. There are as many as 6 lockers on board for storing various types of equipment or luggage, while also ensuring the safety of passengers when moving on the boat. The possibility of installing a powerful engine of up to 60 hp makes the boat perform excellently on the water and provides a lot of fun when using it.