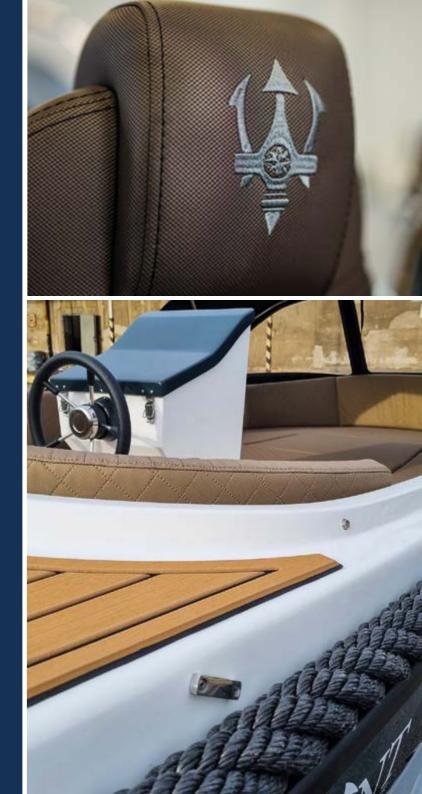

hull

The upholstery fabric is designed specifically for the yacht and outdoor industry. The reliability of this product in difficult weather conditions is ensured by a special protective coating, thanks to which the material is resistant to sun stains and sea water. An effective protective system against mold and fungi is provided by an antibacterial and antifungal additive. High abrasion class, confirmed by tests, is a guarantee of comfort of use for many years.

Weight: +/- 695 g/m2
Thickness: 1,1 mm

Composition: 95% PVC, 5% PU
Upholstery type: plain or quilted
Seawater resistance: 5 (scale 1-5)
Light resistance: Xenotest 7 (scale 1-8)

#### Available colours:

KAMIL-U56-194

KAMIL-U56-055

KAMIL-U56-3547

KAMIL U52-427

VENDECK Vedeck are lightweight non-slip foams that we recommend to the customers of our boats. Their main advantage, in contrast to artificial teaks, is a low heating coefficient, which translates into their service life. The panels are safe for children and animals, as they do not cause allergies. The foams also have great soundproofing properties, which is why they can be used in anchor chambers, lockers or other places where various types of equipment and devices are stored.

Thickness: 6 mm Weight: 140 kg/m3

**Composition:** polyethylene PE or high-tech polymer mixtures

**UV filter:** yes

**Surface:** non-slip (brushed or smooth)

Easy maintenance: yes Stain resistance: yes