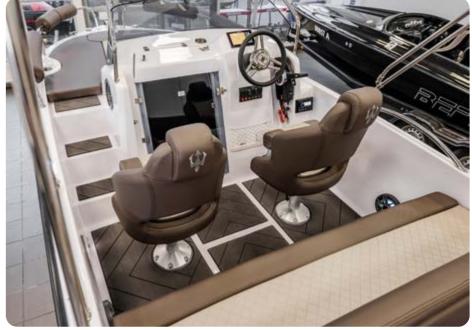

## **Trident 530 SUNDECK**

520 kg

Trident 530 SUNDECK is a boat with functionality found in larger vessels with an outboard engine. The dimensions of the boat allow you to achieve great nautical properties, giving a lot of pleasure from using it. Perfectly shaped strong V-shaped bottom gives you full control of the boat, excellent performance and has a positive