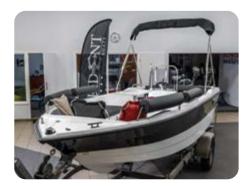

# Trident 520 CLASSIC

20 m 2,05 m max. 6 50 hp C 350 kg

Trident 520 CLASSIC was designed for peaceful boating in nature. Thanks to its stability and space, the boat is ideal for outings with friends or family. The decorative rope fixed around the hull gives the boat a unique character, and the Vendeck teak applied to the deck sets it apart from other boats of the same class. Tailor-made sprayhood and port cover appropriately protect against rain and other external factors, while allowing the boat to be quickly and easily prepared for the cruise, as soon as you arrive at the marina.