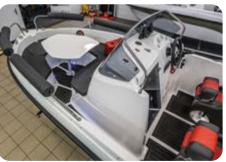

## **Trident 530 SUNDECK**

520 kg

Trident 530 SUNDECK is a boat with functionality found in larger vessels with an outboard engine. The dimensions of the boat allow you to achieve great nautical properties, giving a lot of pleasure from using it. Perfectly shaped strong V-shaped bottom gives you full control of the boat, excellent performance and has a positive