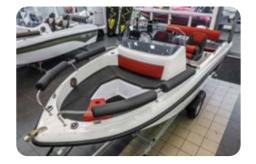

# Trident 480 OPEN

105 ---

(44.1 kW)

CE

С

350 kg

Trident 480 OPEN is a boat for full-day trips. A distinctive feature of the vessel is the open deck which provides freedom of movement and incredible buoyancy. There are as many as 6 lockers on board for storing various types of equipment or luggage, while also ensuring the safety of passengers when moving on the boat. The possibility of installing a powerful engine of up to 60 hp makes the boat perform excellently on the water and provides a lot of fun when using it.