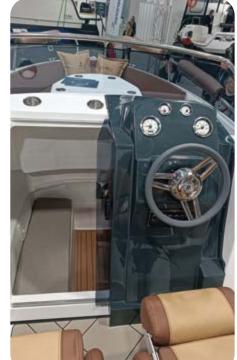

# Trident 520 CLASSIC

20 m 2,05 m max. 6 50 hp C 350 kg

Trident 520 CLASSIC was designed for peaceful boating in nature. Thanks to its stability and space, the boat is ideal for outings with friends or family. The decorative rope fixed around the hull gives the boat a unique character, and the Vendeck teak applied to the deck sets it apart from other boats of the same class. Tailor-made sprayhood and port cover appropriately protect against rain and other external factors, while allowing the boat to be quickly and easily prepared for the cruise, as soon as you arrive at the marina.