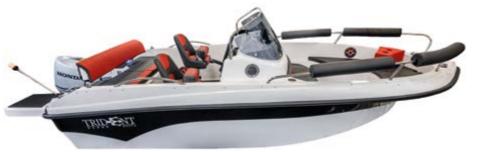

# **Trident 530 SPORT**

Trident 530 SPORT is a combination of a cabin and open boat. The modern, sporty design makes the vessel stand out on the water. The spacious cockpit as well as the functional deck is a solution highly recommended for those who value comfort and flexibility. Thanks to the reliable V-shape of the hull, the boat is safe and allows you to experience the excitement and fun of boating. Trident 530 Sport will be suitable for one-day trips and the extensive equipment will meet the needs of the owner.