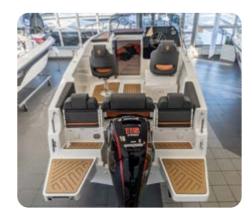

# Trident 520 CLASSIC

20 m 2,05 m max. 6 50 hp C 350 kg

Trident 520 CLASSIC was designed for peaceful boating in nature. Thanks to its stability and space, the boat is ideal for outings with friends or family. The decorative rope fixed around the hull gives the boat a unique character, and the Vendeck teak applied to the deck sets it apart from other boats of the same class. Tailor-made sprayhood and port cover appropriately protect against rain and other external factors, while allowing the boat to be quickly and easily prepared for the cruise, as soon as you arrive at the marina.