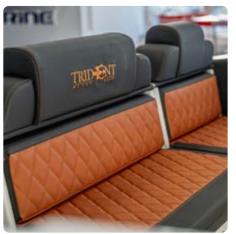

hull

The upholstery fabric is designed specifically for the yacht and outdoor industry. The reliability of this product in difficult weather conditions is ensured by a special protective coating, thanks to which the material is resistant to sun stains and sea water. An effective protective system against mold and fungi is provided by an antibacterial and antifungal additive. High abrasion class, confirmed by tests, is a guarantee of comfort of use for many years.

Weight: +/- 695 g/m2
Thickness: 1,1 mm

Composition: 95% PVC, 5% PU
Upholstery type: plain or quilted
Seawater resistance: 5 (scale 1-5)
Light resistance: Xenotest 7 (scale 1-8)