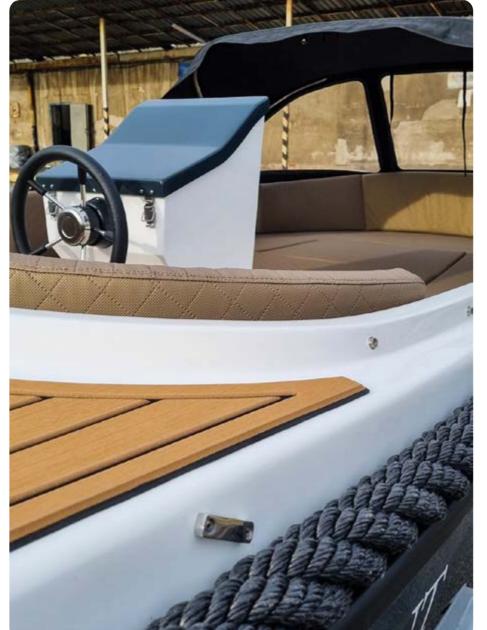

# Trident 520 CLASSIC

20 m 2,05 m max. 6 50 hp C 350 kg

Trident 520 CLASSIC was designed for peaceful boating in nature. Thanks to its stability and space, the boat is ideal for outings with friends or family. The decorative rope fixed around the hull gives the boat a unique character, and the Vendeck teak applied to the deck sets it apart from other boats of the same class. Tailor-made sprayhood and port cover appropriately protect against rain and other external factors, while allowing the boat to be quickly and easily prepared for the cruise, as soon as you arrive at the marina.