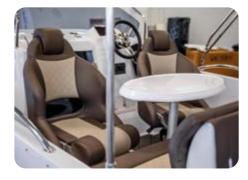

# Trident 520 CLASSIC

20 m 2,05 m max. 6 50 hp C 350 kg

Trident 520 CLASSIC was designed for peaceful boating in nature. Thanks to its stability and space, the boat is ideal for outings with friends or family. The decorative rope fixed around the hull gives the boat a unique character, and the Vendeck teak applied to the deck sets it apart from other boats of the same class. Tailor-made sprayhood and port cover appropriately protect against rain and other external factors, while allowing the boat to be quickly and easily prepared for the cruise, as soon as you arrive at the marina.