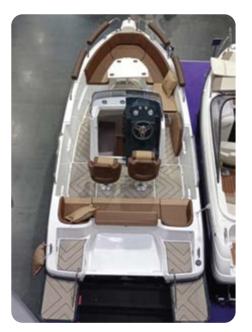

# Trident 520 CLASSIC

20 m 2,05 m max. 6 50 hp C 350 kg

Trident 520 CLASSIC was designed for peaceful boating in nature. Thanks to its stability and space, the boat is ideal for outings with friends or family. The decorative rope fixed around the hull gives the boat a unique character, and the Vendeck teak applied to the deck sets it apart from other boats of the same class. Tailor-made sprayhood and port cover appropriately protect against rain and other external factors, while allowing the boat to be quickly and easily prepared for the cruise, as soon as you arrive at the marina.