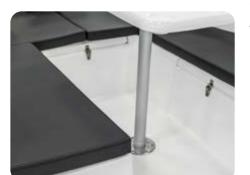

hull

The upholstery fabric is designed specifically for the yacht and outdoor industry. The reliability of this product in difficult weather conditions is ensured by a special protective coating, thanks to which the material is resistant to sun stains and sea water. An effective protective system against mold and fungi is provided by an antibacterial and antifungal additive. High abrasion class, confirmed by tests, is a guarantee of comfort of use for many years.

Weight: +/- 695 g/m2
Thickness: 1,1 mm

Composition: 95% PVC, 5% PU
Upholstery type: plain or quilted
Seawater resistance: 5 (scale 1-5)
Light resistance: Xenotest 7 (scale 1-8)