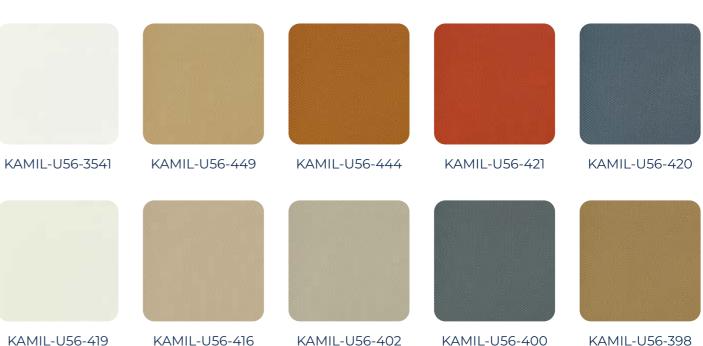

#### Available colours:

KAMIL-U56-194

KAMIL-U56-055

KAMIL-U56-3547

KAMIL U52-427

VENDECK Vedeck are lightweight non-slip foams that we recommend to the customers of our boats. Their main advantage, in contrast to artificial teaks, is a low heating coefficient, which translates into their service life. The panels are safe for children and animals, as they do not cause allergies. The foams also have great soundproofing properties, which is why they can be used in anchor chambers, lockers or other places where various types of equipment and devices are stored.