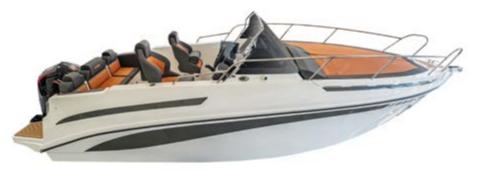

# Trident 520 CLASSIC

20 m 2,05 m max. 6 50 hp C 350 kg

Trident 520 CLASSIC was designed for peaceful boating in nature. Thanks to its stability and space, the boat is ideal for outings with friends or family. The decorative rope fixed around the hull gives the boat a unique character, and the Vendeck teak applied to the deck sets it apart from other boats of the same class. Tailor-made sprayhood and port cover appropriately protect against rain and other external factors, while allowing the boat to be quickly and easily prepared for the cruise, as soon as you arrive at the marina.