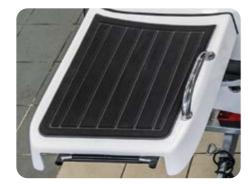

#### Available colours:

KAMIL-U56-194

KAMIL-U56-055

KAMIL-U56-3547

KAMIL U52-427

VENDECK Vedeck are lightweight non-slip foams that we recommend to the customers of our boats. Their main advantage, in contrast to artificial teaks, is a low heating coefficient, which translates into their service life. The panels are safe for children and animals, as they do not cause allergies. The foams also have great soundproofing properties, which is why they can be used in anchor chambers, lockers or other places where various types of equipment and devices are stored.

Thickness: 6 mm Weight: 140 kg/m3

**Composition:** polyethylene PE or high-tech polymer mixtures

**UV filter:** yes

**Surface:** non-slip (brushed or smooth)

Easy maintenance: yes Stain resistance: yes