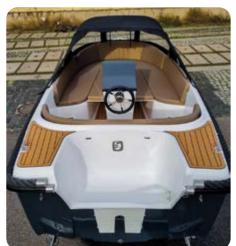

# Trident 520 CLASSIC

20 m 2,05 m max. 6 50 hp C 350 kg

Trident 520 CLASSIC was designed for peaceful boating in nature. Thanks to its stability and space, the boat is ideal for outings with friends or family. The decorative rope fixed around the hull gives the boat a unique character, and the Vendeck teak applied to the deck sets it apart from other boats of the same class. Tailor-made sprayhood and port cover appropriately protect against rain and other external factors, while allowing the boat to be quickly and easily prepared for the cruise, as soon as you arrive at the marina.