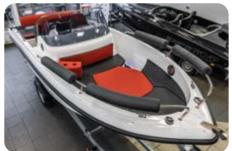

## **Trident 530 SUNDECK**

520 kg

Trident 530 SUNDECK is a boat with functionality found in larger vessels with an outboard engine. The dimensions of the boat allow you to achieve great nautical properties, giving a lot of pleasure from using it. Perfectly shaped strong V-shaped bottom gives you full control of the boat, excellent performance and has a positive