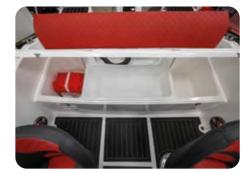

## **Trident 530 SUNDECK**

520 kg

Trident 530 SUNDECK is a boat with functionality found in larger vessels with an outboard engine. The dimensions of the boat allow you to achieve great nautical properties, giving a lot of pleasure from using it. Perfectly shaped strong V-shaped bottom gives you full control of the boat, excellent performance and has a positive