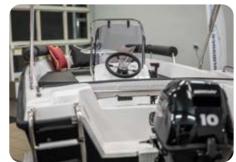

# Trident 480 OPEN

105 ---

(44.1 kW)

CE

С

350 kg

Trident 480 OPEN is a boat for full-day trips. A distinctive feature of the vessel is the open deck which provides freedom of movement and incredible buoyancy. There are as many as 6 lockers on board for storing various types of equipment or luggage, while also ensuring the safety of passengers when moving on the boat. The possibility of installing a powerful engine of up to 60 hp makes the boat perform excellently on the water and provides a lot of fun when using it.