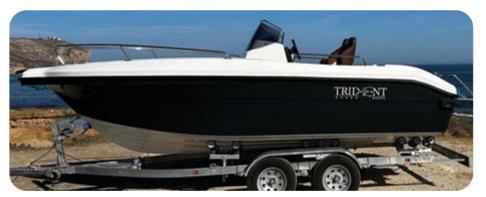

# Trident 520 CLASSIC

20 m 2,05 m max. 6 50 hp C 350 kg

Trident 520 CLASSIC was designed for peaceful boating in nature. Thanks to its stability and space, the boat is ideal for outings with friends or family. The decorative rope fixed around the hull gives the boat a unique character, and the Vendeck teak applied to the deck sets it apart from other boats of the same class. Tailor-made sprayhood and port cover appropriately protect against rain and other external factors, while allowing the boat to be quickly and easily prepared for the cruise, as soon as you arrive at the marina.