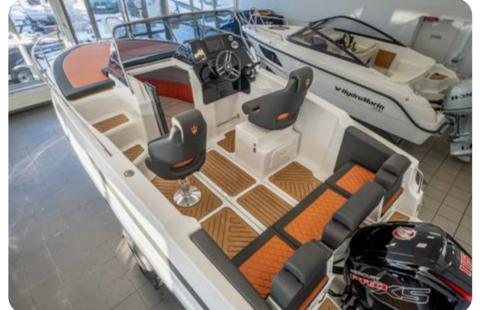

# **Trident 530 SPORT**

Trident 530 SPORT is a combination of a cabin and open boat. The modern, sporty design makes the vessel stand out on the water. The spacious cockpit as well as the functional deck is a solution highly recommended for those who value comfort and flexibility. Thanks to the reliable V-shape of the hull, the boat is safe and allows you to experience the excitement and fun of boating. Trident 530 Sport will be suitable for one-day trips and the extensive equipment will meet the needs of the owner.