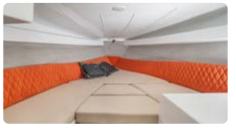

# **Trident 640 SUNDECK**

800 kg

The Trident 640 Sundeck is a sporty yet family-orientated unit with a spacious cabin for 2 people. It is characterised by its well thoughtout, ergonomic design. Thanks to its large front deck, it is ideal for weekend trips to sunny areas. The high side ensures safety when moving around in the cockpit. The well-designed hull provides good nautical properties and stabilises the boat at high speeds. Adding our quality in making boats, for which we are famous, we came out with a really good vessel.