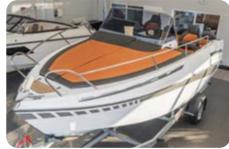

# Trident 480 OPEN

105 ---

(44.1 kW)

CE

С

350 kg

Trident 480 OPEN is a boat for full-day trips. A distinctive feature of the vessel is the open deck which provides freedom of movement and incredible buoyancy. There are as many as 6 lockers on board for storing various types of equipment or luggage, while also ensuring the safety of passengers when moving on the boat. The possibility of installing a powerful engine of up to 60 hp makes the boat perform excellently on the water and provides a lot of fun when using it.