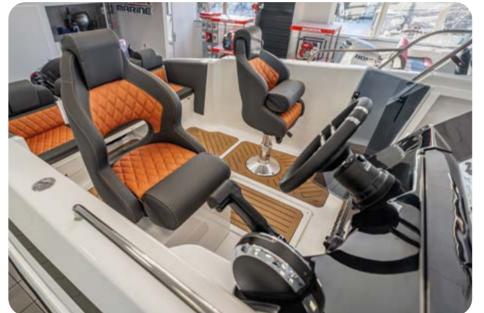

hull

The upholstery fabric is designed specifically for the yacht and outdoor industry. The reliability of this product in difficult weather conditions is ensured by a special protective coating, thanks to which the material is resistant to sun stains and sea water. An effective protective system against mold and fungi is provided by an antibacterial and antifungal additive. High abrasion class, confirmed by tests, is a guarantee of comfort of use for many years.

#### Available colours:

KAMIL-U56-194

KAMIL-U56-055

KAMIL-U56-3547

KAMIL U52-427

VENDECK Vedeck are lightweight non-slip foams that we recommend to the customers of our boats. Their main advantage, in contrast to artificial teaks, is a low heating coefficient, which translates into their service life. The panels are safe for children and animals, as they do not cause allergies. The foams also have great soundproofing properties, which is why they can be used in anchor chambers, lockers or other places where various types of equipment and devices are stored.