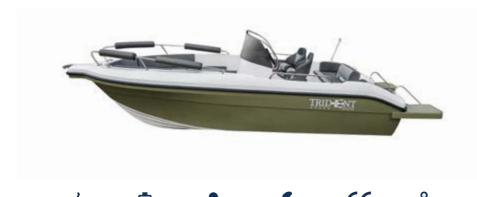

# Trident 480 OPEN

105 ---

(44.1 kW)

CE

С

350 kg

Trident 480 OPEN is a boat for full-day trips. A distinctive feature of the vessel is the open deck which provides freedom of movement and incredible buoyancy. There are as many as 6 lockers on board for storing various types of equipment or luggage, while also ensuring the safety of passengers when moving on the boat. The possibility of installing a powerful engine of up to 60 hp makes the boat perform excellently on the water and provides a lot of fun when using it.