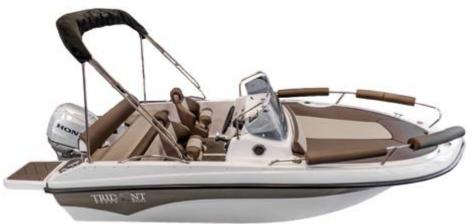

# Trident 520 CLASSIC

20 m 2,05 m max. 6 50 hp C 350 kg

Trident 520 CLASSIC was designed for peaceful boating in nature. Thanks to its stability and space, the boat is ideal for outings with friends or family. The decorative rope fixed around the hull gives the boat a unique character, and the Vendeck teak applied to the deck sets it apart from other boats of the same class. Tailor-made sprayhood and port cover appropriately protect against rain and other external factors, while allowing the boat to be quickly and easily prepared for the cruise, as soon as you arrive at the marina.