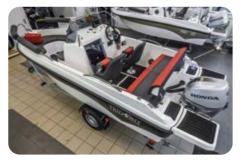

# Trident 520 CLASSIC

20 m 2,05 m max. 6 50 hp C 350 kg

Trident 520 CLASSIC was designed for peaceful boating in nature. Thanks to its stability and space, the boat is ideal for outings with friends or family. The decorative rope fixed around the hull gives the boat a unique character, and the Vendeck teak applied to the deck sets it apart from other boats of the same class. Tailor-made sprayhood and port cover appropriately protect against rain and other external factors, while allowing the boat to be quickly and easily prepared for the cruise, as soon as you arrive at the marina.