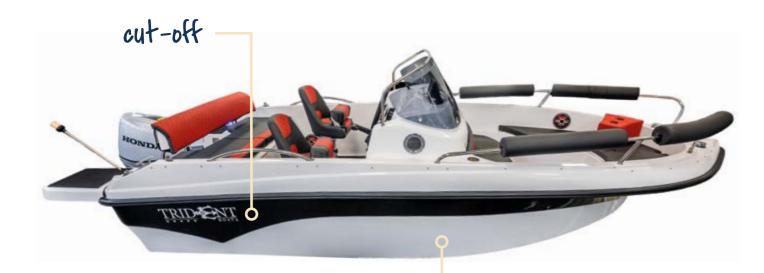

### To learn more, please visit:

As a standard, the cut-off side from the white hull – we prepare in black, but to meet the expectations of our customers – we can change this color to any other chosen by our customers.