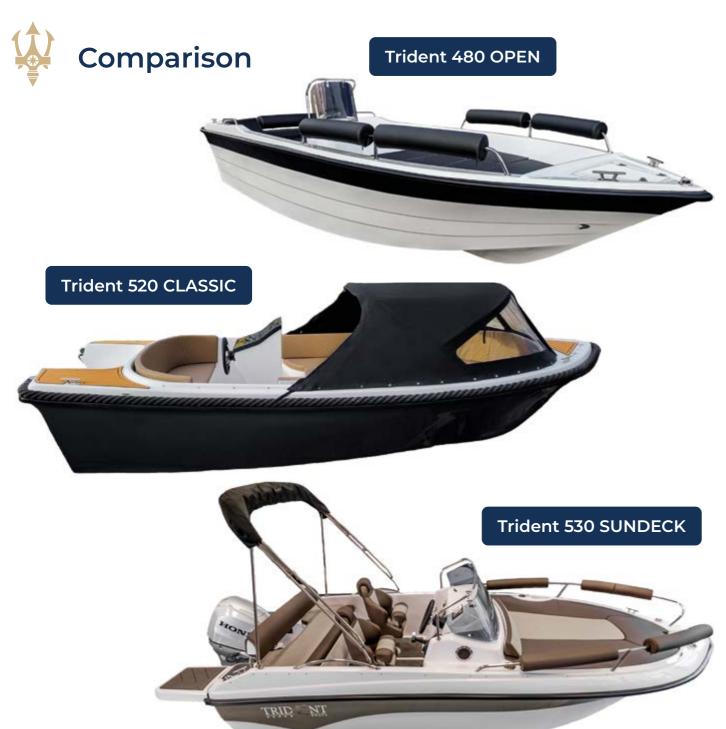

# Trident 480 OPEN

105 ---

(44.1 kW)

CE

С

350 kg

Trident 480 OPEN is a boat for full-day trips. A distinctive feature of the vessel is the open deck which provides freedom of movement and incredible buoyancy. There are as many as 6 lockers on board for storing various types of equipment or luggage, while also ensuring the safety of passengers when moving on the boat. The possibility of installing a powerful engine of up to 60 hp makes the boat perform excellently on the water and provides a lot of fun when using it.

# Trident 520 CLASSIC

20 m 2,05 m max. 6 50 hp C 350 kg

Trident 520 CLASSIC was designed for peaceful boating in nature. Thanks to its stability and space, the boat is ideal for outings with friends or family. The decorative rope fixed around the hull gives the boat a unique character, and the Vendeck teak applied to the deck sets it apart from other boats of the same class. Tailor-made sprayhood and port cover appropriately protect against rain and other external factors, while allowing the boat to be quickly and easily prepared for the cruise, as soon as you arrive at the marina.

## **Trident 530 SUNDECK**

520 kg

Trident 530 SUNDECK is a boat with functionality found in larger vessels with an outboard engine. The dimensions of the boat allow you to achieve great nautical properties, giving a lot of pleasure from using it. Perfectly shaped strong V-shaped bottom gives you full control of the boat, excellent performance and has a positive