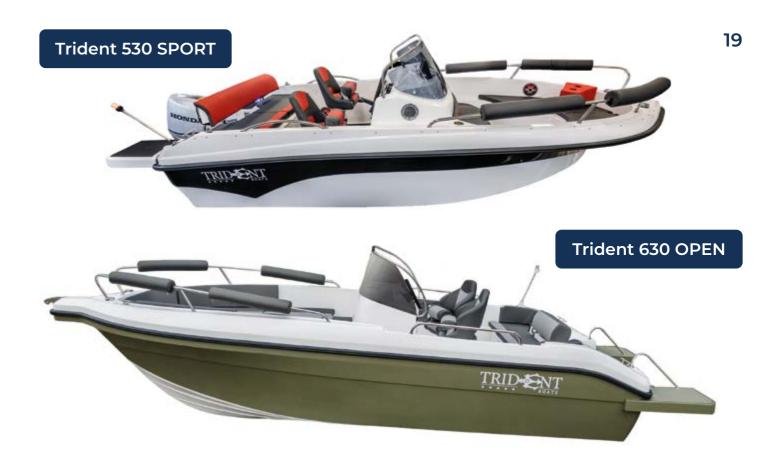

# **Trident 530 SPORT**

Trident 530 SPORT is a combination of a cabin and open boat. The modern, sporty design makes the vessel stand out on the water. The spacious cockpit as well as the functional deck is a solution highly recommended for those who value comfort and flexibility. Thanks to the reliable V-shape of the hull, the boat is safe and allows you to experience the excitement and fun of boating. Trident 530 Sport will be suitable for one-day trips and the extensive equipment will meet the needs of the owner.

#### To learn more, please visit:

The Trident 630 OPEN has a lot to offer in the sports boat class. The fast, manoeuvrable unit behaves perfectly on the water. Extensive basic equipment provides everything what you expect from a boat of this type. There is plenty of space on board plenty of space on deck to make the most of thanks to the central steering position. Optionally, at the front of the boat you can set up a larger than average sunbathing area  $(2.20 \times 1.70 \text{ m})$ , which can be used by those thirsty for sun and fun.