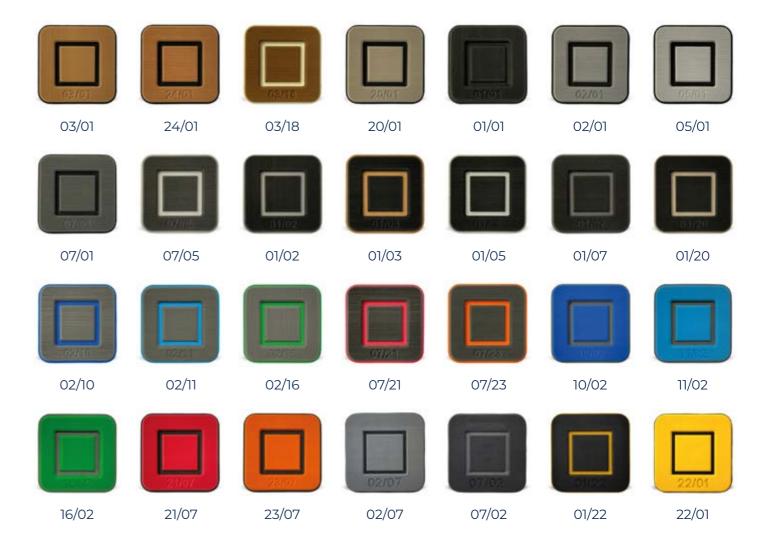

KAMIL-U56-194

KAMIL-U56-055

KAMIL-U56-3547

KAMIL U52-427





VENDECK Vedeck are lightweight non-slip foams that we recommend to the customers of our boats. Their main advantage, in contrast to artificial teaks, is a low heating coefficient, which translates into their service life. The panels are safe for children and animals, as they do not cause allergies. The foams also have great soundproofing properties, which is why they can be used in anchor chambers, lockers or other places where various types of equipment and devices are stored.



Thickness: 6 mm Weight: 140 kg/m3

**Composition:** polyethylene PE or high-tech polymer mixtures

**UV filter:** yes

**Surface:** non-slip (brushed or smooth)

Easy maintenance: yes Stain resistance: yes







#### Available colours:



### **Authorized dealer**