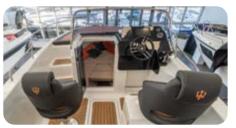

# Trident 480 OPEN

105 ---

(44.1 kW)

CE

С

350 kg

Trident 480 OPEN is a boat for full-day trips. A distinctive feature of the vessel is the open deck which provides freedom of movement and incredible buoyancy. There are as many as 6 lockers on board for storing various types of equipment or luggage, while also ensuring the safety of passengers when moving on the boat. The possibility of installing a powerful engine of up to 60 hp makes the boat perform excellently on the water and provides a lot of fun when using it.