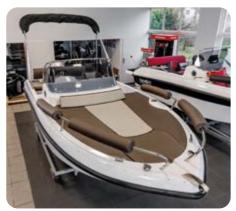

# Trident 480 OPEN

105 ---

(44.1 kW)

CE

С

350 kg

Trident 480 OPEN is a boat for full-day trips. A distinctive feature of the vessel is the open deck which provides freedom of movement and incredible buoyancy. There are as many as 6 lockers on board for storing various types of equipment or luggage, while also ensuring the safety of passengers when moving on the boat. The possibility of installing a powerful engine of up to 60 hp makes the boat perform excellently on the water and provides a lot of fun when using it.