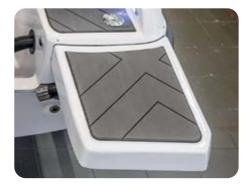

#### Available colours:

KAMIL-U56-194

KAMIL-U56-055

KAMIL-U56-3547

KAMIL U52-427

VENDECK Vedeck are lightweight non-slip foams that we recommend to the customers of our boats. Their main advantage, in contrast to artificial teaks, is a low heating coefficient, which translates into their service life. The panels are safe for children and animals, as they do not cause allergies. The foams also have great soundproofing properties, which is why they can be used in anchor chambers, lockers or other places where various types of equipment and devices are stored.

Thickness: 6 mm Weight: 140 kg/m3

**Composition:** polyethylene PE or high-tech polymer mixtures

**UV filter:** yes

**Surface:** non-slip (brushed or smooth)

Easy maintenance: yes Stain resistance: yes

#### Available colours: