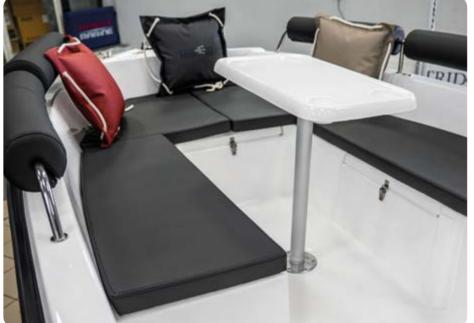

# Trident 520 CLASSIC

20 m 2,05 m max. 6 50 hp C 350 kg

Trident 520 CLASSIC was designed for peaceful boating in nature. Thanks to its stability and space, the boat is ideal for outings with friends or family. The decorative rope fixed around the hull gives the boat a unique character, and the Vendeck teak applied to the deck sets it apart from other boats of the same class. Tailor-made sprayhood and port cover appropriately protect against rain and other external factors, while allowing the boat to be quickly and easily prepared for the cruise, as soon as you arrive at the marina.

#### Available colours:

KAMIL-U56-194

KAMIL-U56-055

KAMIL-U56-3547

KAMIL U52-427

VENDECK Vedeck are lightweight non-slip foams that we recommend to the customers of our boats. Their main advantage, in contrast to artificial teaks, is a low heating coefficient, which translates into their service life. The panels are safe for children and animals, as they do not cause allergies. The foams also have great soundproofing properties, which is why they can be used in anchor chambers, lockers or other places where various types of equipment and devices are stored.