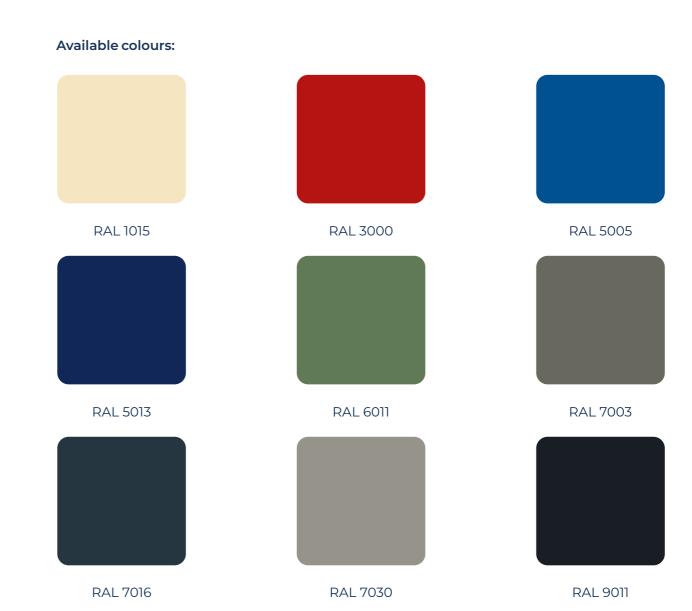

### To learn more, please visit:

As a standard, the cut-off side from the white hull – we prepare in black, but to meet the expectations of our customers – we can change this color to any other chosen by our customers.