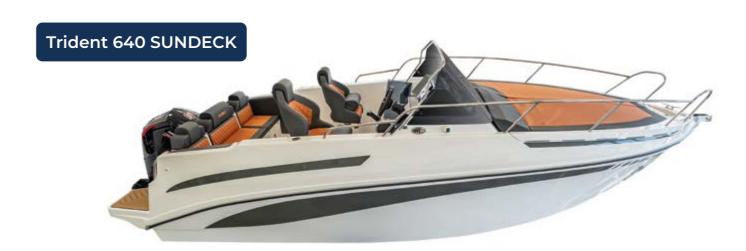

# **Trident 640 SUNDECK**

800 kg

The Trident 640 Sundeck is a sporty yet family-orientated unit with a spacious cabin for 2 people. It is characterised by its well thoughtout, ergonomic design. Thanks to its large front deck, it is ideal for weekend trips to sunny areas. The high side ensures safety when moving around in the cockpit. The well-designed hull provides good nautical properties and stabilises the boat at high speeds. Adding our quality in making boats, for which we are famous, we came out with a really good vessel.