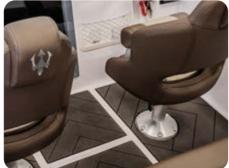

hull

The upholstery fabric is designed specifically for the yacht and outdoor industry. The reliability of this product in difficult weather conditions is ensured by a special protective coating, thanks to which the material is resistant to sun stains and sea water. An effective protective system against mold and fungi is provided by an antibacterial and antifungal additive. High abrasion class, confirmed by tests, is a guarantee of comfort of use for many years.

Weight: +/- 695 g/m2
Thickness: 1,1 mm

Composition: 95% PVC, 5% PU
Upholstery type: plain or quilted
Seawater resistance: 5 (scale 1-5)
Light resistance: Xenotest 7 (scale 1-8)

#### Available colours:

KAMIL-U56-194

KAMIL-U56-055

KAMIL-U56-3547

KAMIL U52-427

VENDECK Vedeck are lightweight non-slip foams that we recommend to the customers of our boats. Their main advantage, in contrast to artificial teaks, is a low heating coefficient, which translates into their service life. The panels are safe for children and animals, as they do not cause allergies. The foams also have great soundproofing properties, which is why they can be used in anchor chambers, lockers or other places where various types of equipment and devices are stored.