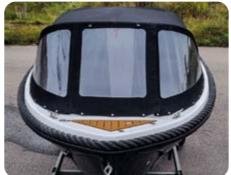

# Trident 520 CLASSIC

20 m 2,05 m max. 6 50 hp C 350 kg

Trident 520 CLASSIC was designed for peaceful boating in nature. Thanks to its stability and space, the boat is ideal for outings with friends or family. The decorative rope fixed around the hull gives the boat a unique character, and the Vendeck teak applied to the deck sets it apart from other boats of the same class. Tailor-made sprayhood and port cover appropriately protect against rain and other external factors, while allowing the boat to be quickly and easily prepared for the cruise, as soon as you arrive at the marina.