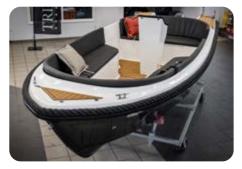

# Trident 520 CLASSIC

20 m 2,05 m max. 6 50 hp C 350 kg

Trident 520 CLASSIC was designed for peaceful boating in nature. Thanks to its stability and space, the boat is ideal for outings with friends or family. The decorative rope fixed around the hull gives the boat a unique character, and the Vendeck teak applied to the deck sets it apart from other boats of the same class. Tailor-made sprayhood and port cover appropriately protect against rain and other external factors, while allowing the boat to be quickly and easily prepared for the cruise, as soon as you arrive at the marina.