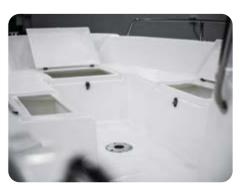

# Trident 480 OPEN

105 ---

(44.1 kW)

CE

С

350 kg

Trident 480 OPEN is a boat for full-day trips. A distinctive feature of the vessel is the open deck which provides freedom of movement and incredible buoyancy. There are as many as 6 lockers on board for storing various types of equipment or luggage, while also ensuring the safety of passengers when moving on the boat. The possibility of installing a powerful engine of up to 60 hp makes the boat perform excellently on the water and provides a lot of fun when using it.