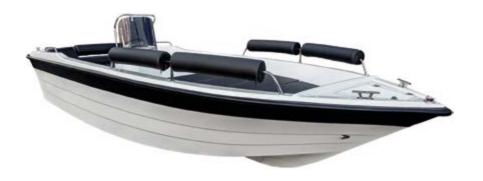

# Trident 480 OPEN

105 ---

(44.1 kW)

CE

С

350 kg

Trident 480 OPEN is a boat for full-day trips. A distinctive feature of the vessel is the open deck which provides freedom of movement and incredible buoyancy. There are as many as 6 lockers on board for storing various types of equipment or luggage, while also ensuring the safety of passengers when moving on the boat. The possibility of installing a powerful engine of up to 60 hp makes the boat perform excellently on the water and provides a lot of fun when using it.