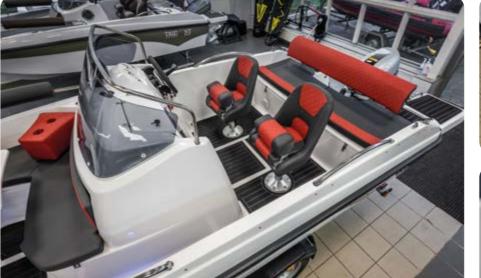

# **Trident 530 SPORT**

Trident 530 SPORT is a combination of a cabin and open boat. The modern, sporty design makes the vessel stand out on the water. The spacious cockpit as well as the functional deck is a solution highly recommended for those who value comfort and flexibility. Thanks to the reliable V-shape of the hull, the boat is safe and allows you to experience the excitement and fun of boating. Trident 530 Sport will be suitable for one-day trips and the extensive equipment will meet the needs of the owner.