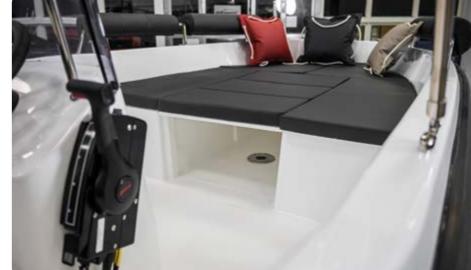

## **Trident 530 SUNDECK**

520 kg

Trident 530 SUNDECK is a boat with functionality found in larger vessels with an outboard engine. The dimensions of the boat allow you to achieve great nautical properties, giving a lot of pleasure from using it. Perfectly shaped strong V-shaped bottom gives you full control of the boat, excellent performance and has a positive