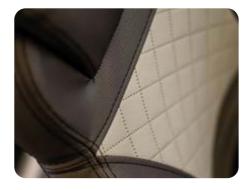

hull

The upholstery fabric is designed specifically for the yacht and outdoor industry. The reliability of this product in difficult weather conditions is ensured by a special protective coating, thanks to which the material is resistant to sun stains and sea water. An effective protective system against mold and fungi is provided by an antibacterial and antifungal additive. High abrasion class, confirmed by tests, is a guarantee of comfort of use for many years.

Weight: +/- 695 g/m2
Thickness: 1,1 mm

Composition: 95% PVC, 5% PU
Upholstery type: plain or quilted
Seawater resistance: 5 (scale 1-5)
Light resistance: Xenotest 7 (scale 1-8)