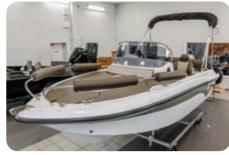

# Trident 520 CLASSIC

20 m 2,05 m max. 6 50 hp C 350 kg

Trident 520 CLASSIC was designed for peaceful boating in nature. Thanks to its stability and space, the boat is ideal for outings with friends or family. The decorative rope fixed around the hull gives the boat a unique character, and the Vendeck teak applied to the deck sets it apart from other boats of the same class. Tailor-made sprayhood and port cover appropriately protect against rain and other external factors, while allowing the boat to be quickly and easily prepared for the cruise, as soon as you arrive at the marina.