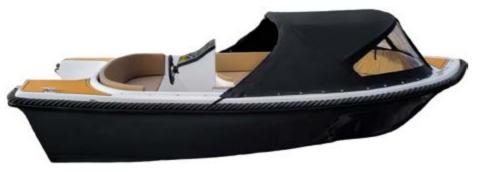

# Trident 520 CLASSIC

20 m 2,05 m max. 6 50 hp C 350 kg

Trident 520 CLASSIC was designed for peaceful boating in nature. Thanks to its stability and space, the boat is ideal for outings with friends or family. The decorative rope fixed around the hull gives the boat a unique character, and the Vendeck teak applied to the deck sets it apart from other boats of the same class. Tailor-made sprayhood and port cover appropriately protect against rain and other external factors, while allowing the boat to be quickly and easily prepared for the cruise, as soon as you arrive at the marina.