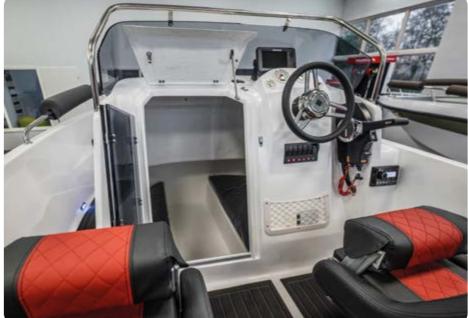

# **Trident 530 SPORT**

Trident 530 SPORT is a combination of a cabin and open boat. The modern, sporty design makes the vessel stand out on the water. The spacious cockpit as well as the functional deck is a solution highly recommended for those who value comfort and flexibility. Thanks to the reliable V-shape of the hull, the boat is safe and allows you to experience the excitement and fun of boating. Trident 530 Sport will be suitable for one-day trips and the extensive equipment will meet the needs of the owner.