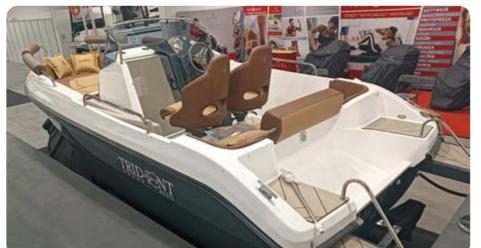

# **Trident 530 SPORT**

Trident 530 SPORT is a combination of a cabin and open boat. The modern, sporty design makes the vessel stand out on the water. The spacious cockpit as well as the functional deck is a solution highly recommended for those who value comfort and flexibility. Thanks to the reliable V-shape of the hull, the boat is safe and allows you to experience the excitement and fun of boating. Trident 530 Sport will be suitable for one-day trips and the extensive equipment will meet the needs of the owner.