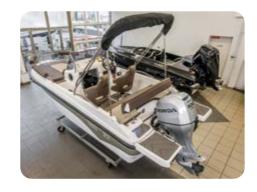

# **Trident 530 SPORT**

Trident 530 SPORT is a combination of a cabin and open boat. The modern, sporty design makes the vessel stand out on the water. The spacious cockpit as well as the functional deck is a solution highly recommended for those who value comfort and flexibility. Thanks to the reliable V-shape of the hull, the boat is safe and allows you to experience the excitement and fun of boating. Trident 530 Sport will be suitable for one-day trips and the extensive equipment will meet the needs of the owner.