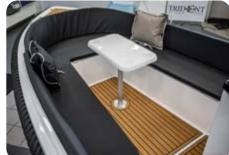

# Trident 520 CLASSIC

20 m 2,05 m max. 6 50 hp C 350 kg

Trident 520 CLASSIC was designed for peaceful boating in nature. Thanks to its stability and space, the boat is ideal for outings with friends or family. The decorative rope fixed around the hull gives the boat a unique character, and the Vendeck teak applied to the deck sets it apart from other boats of the same class. Tailor-made sprayhood and port cover appropriately protect against rain and other external factors, while allowing the boat to be quickly and easily prepared for the cruise, as soon as you arrive at the marina.