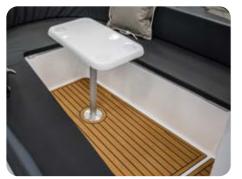

#### Available colours:

KAMIL-U56-194

KAMIL-U56-055

KAMIL-U56-3547

KAMIL U52-427

VENDECK Vedeck are lightweight non-slip foams that we recommend to the customers of our boats. Their main advantage, in contrast to artificial teaks, is a low heating coefficient, which translates into their service life. The panels are safe for children and animals, as they do not cause allergies. The foams also have great soundproofing properties, which is why they can be used in anchor chambers, lockers or other places where various types of equipment and devices are stored.

Thickness: 6 mm Weight: 140 kg/m3

**Composition:** polyethylene PE or high-tech polymer mixtures

**UV filter:** yes

**Surface:** non-slip (brushed or smooth)

Easy maintenance: yes Stain resistance: yes