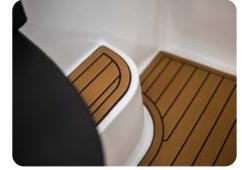

#### Available colours:

KAMIL-U56-194

KAMIL-U56-055

KAMIL-U56-3547

KAMIL U52-427

VENDECK Vedeck are lightweight non-slip foams that we recommend to the customers of our boats. Their main advantage, in contrast to artificial teaks, is a low heating coefficient, which translates into their service life. The panels are safe for children and animals, as they do not cause allergies. The foams also have great soundproofing properties, which is why they can be used in anchor chambers, lockers or other places where various types of equipment and devices are stored.