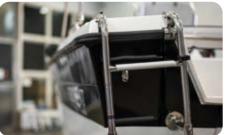

# Trident 480 OPEN

105 ---

(44.1 kW)

CE

С

350 kg

Trident 480 OPEN is a boat for full-day trips. A distinctive feature of the vessel is the open deck which provides freedom of movement and incredible buoyancy. There are as many as 6 lockers on board for storing various types of equipment or luggage, while also ensuring the safety of passengers when moving on the boat. The possibility of installing a powerful engine of up to 60 hp makes the boat perform excellently on the water and provides a lot of fun when using it.