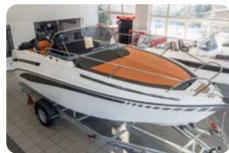

# Trident 520 CLASSIC

20 m 2,05 m max. 6 50 hp C 350 kg

Trident 520 CLASSIC was designed for peaceful boating in nature. Thanks to its stability and space, the boat is ideal for outings with friends or family. The decorative rope fixed around the hull gives the boat a unique character, and the Vendeck teak applied to the deck sets it apart from other boats of the same class. Tailor-made sprayhood and port cover appropriately protect against rain and other external factors, while allowing the boat to be quickly and easily prepared for the cruise, as soon as you arrive at the marina.