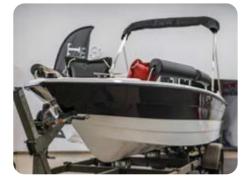

# **Trident 530 SPORT**

Trident 530 SPORT is a combination of a cabin and open boat. The modern, sporty design makes the vessel stand out on the water. The spacious cockpit as well as the functional deck is a solution highly recommended for those who value comfort and flexibility. Thanks to the reliable V-shape of the hull, the boat is safe and allows you to experience the excitement and fun of boating. Trident 530 Sport will be suitable for one-day trips and the extensive equipment will meet the needs of the owner.